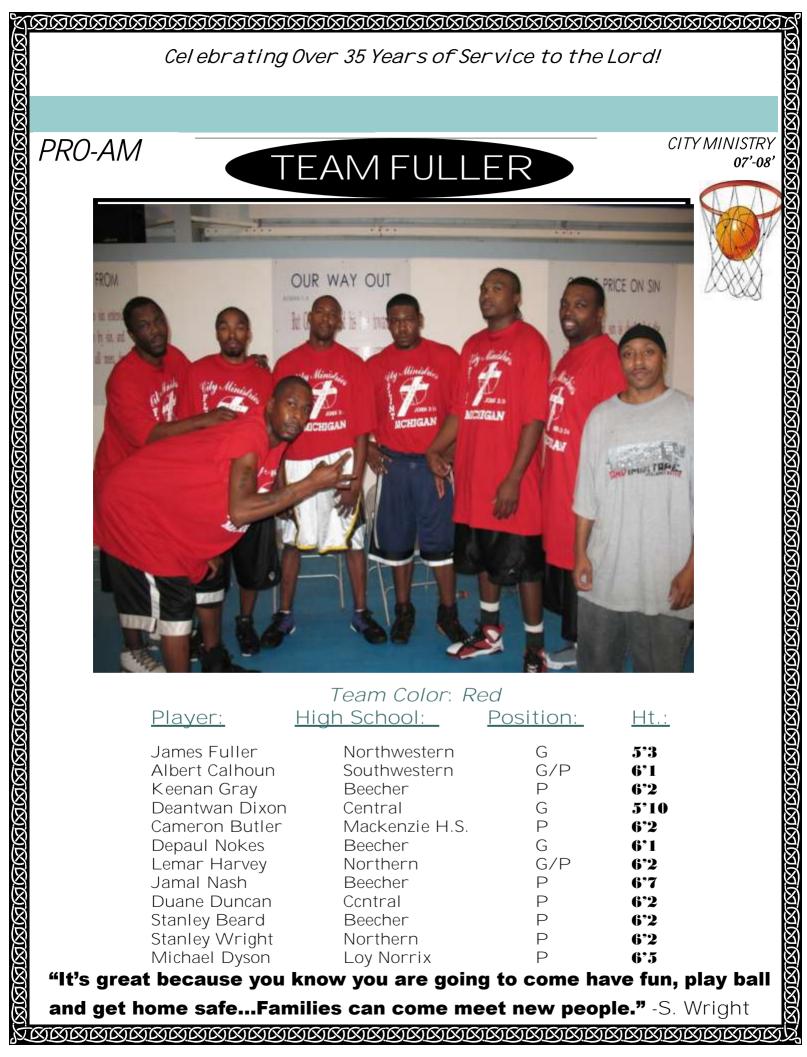

| <u>Player:</u> | High School:   | Position: | <u>Ht.:</u> |
|----------------|----------------|-----------|-------------|
| James Fuller   | Northwestern   | G         | 5'3         |
| Albert Calhoun | Southwestern   | G/P       | 6'1         |
| Keenan Gray    | Beecher        | Р         | 6'2         |
| Deantwan Dixon | Central        | G         | 5'10        |
| Cameron Butler | Mackenzie H.S. | Р         | 6'2         |
| Depaul Nokes   | Beecher        | G         | 6'1         |
| Lemar Harvey   | Northern       | G/P       | 6'2         |
| Jamal Nash     | Beecher        | Р         | 6'7         |
| Duane Duncan   | Ccntral        | Р         | 6'2         |
| Stanley Beard  | Beecher        | Р         | 6'2         |
| Stanley Wright | Northern       | Р         | 6'2         |
| Michael Dyson  | Loy Norrix     | Р         | 6'5         |