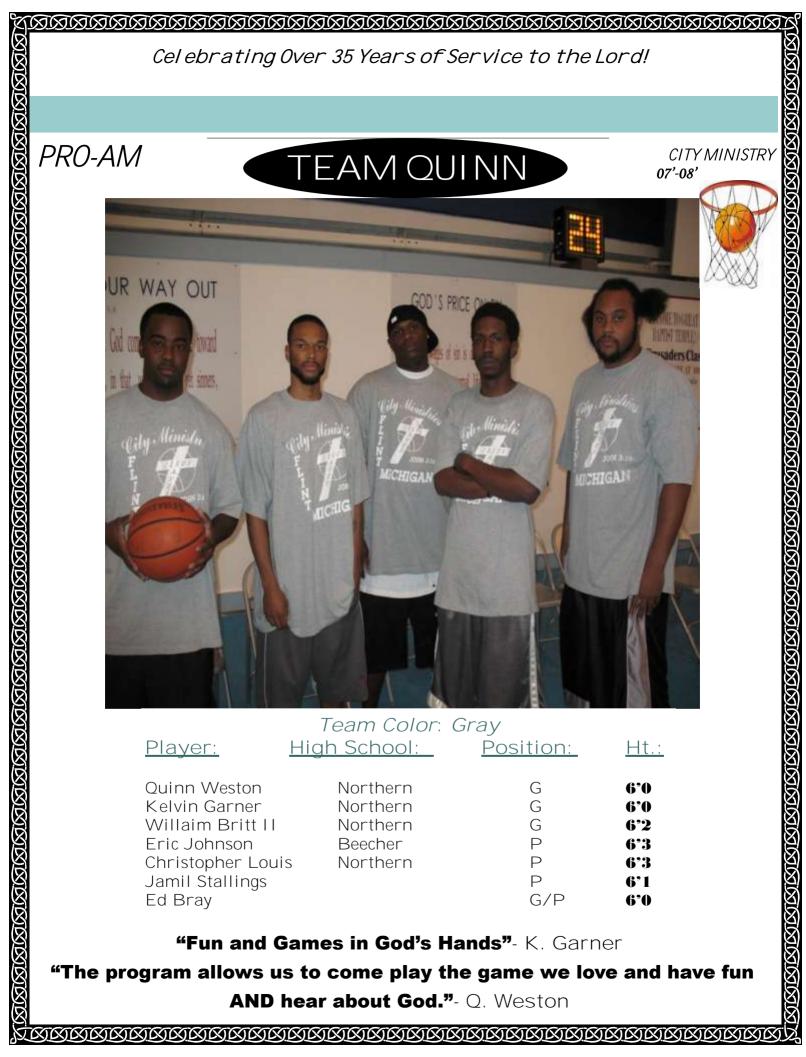

| <u>Player:</u> <u>Hi</u> | igh School: | <u>Position:</u> | <u>Ht.:</u> |
|--------------------------|-------------|------------------|-------------|
| Quinn Weston             | Northern    | G                | 6'0         |
| Kelvin Garner            | Northern    | G                | 6'0         |
| Willaim Britt II         | Northern    | G                | 6'2         |
| Eric Johnson             | Beecher     | Р                | 6'3         |
| Christopher Louis        | Northern    | Р                | 6'3         |
| Jamil Stallings          |             | Р                | 6'1         |
| Ed Bray                  |             | G/P              | 6'0         |