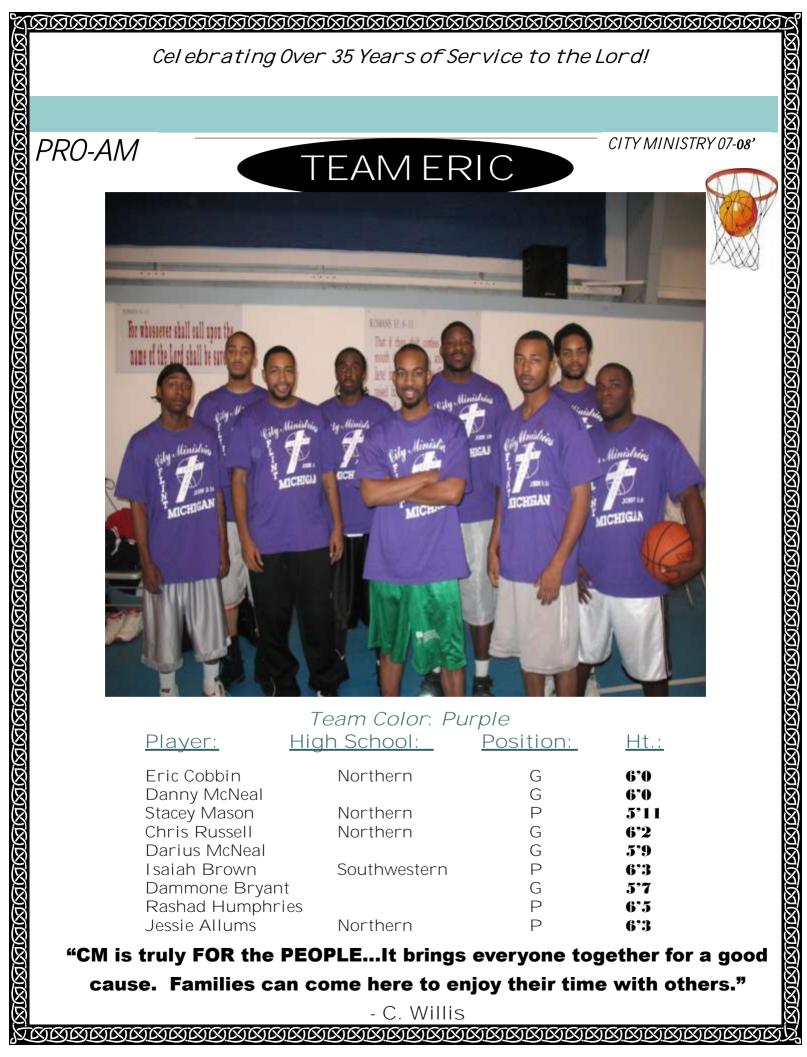

| Player:       | High School: | <u>Position:</u> | <u>Ht.:</u> |
|---------------|--------------|------------------|-------------|
| Eric Cobbin   | Northern     | G                | 6'0         |
| Danny McNeal  |              | G                | 6'0         |
| Stacey Mason  | Northern     | Р                | 5'11        |
| Chris Russell | Northern     | G                | 6'2         |
| Darius McNeal |              | G                | 5'9         |
| Isaiah Brown  | Southwestern | Р                | 6'3         |
| Dammone Bryar | nt           | G                | <b>5</b> '7 |
| Rashad Humphr | ies          | Р                | 6'5         |
| Jessie Allums | Northern     | Р                | 6'3         |