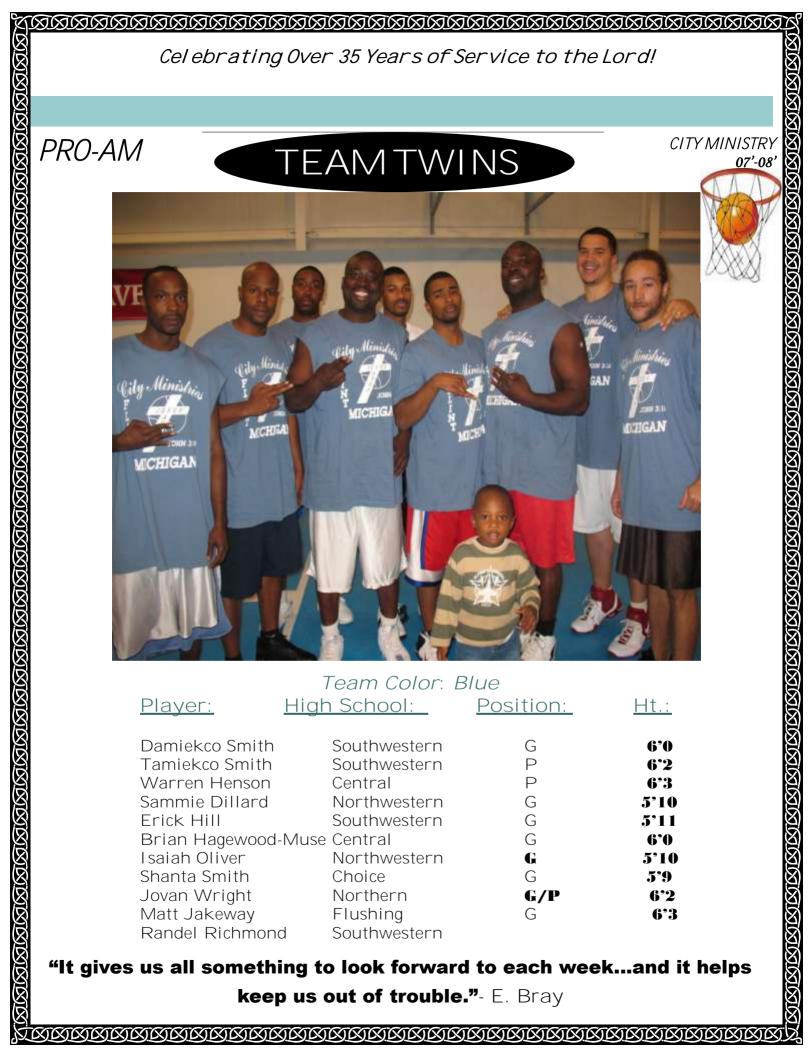

A

|                 |                     | 2 . 0. 0  |             |
|-----------------|---------------------|-----------|-------------|
| Player:         | <u>High School:</u> | Position: | <u>Ht.:</u> |
| Damiekco Smith  | Southwestern        | G         | 6'0         |
| Tamiekco Smith  | Southwestern        | P         | 6'2         |
| Warren Henson   | Central             | Р         | 6'3         |
| Sammie Dillard  | Northwestern        | G         | 5'10        |
| Erick Hill      | Southwestern        | G         | 5'11        |
| Brian Hagewood- | -Muse Central       | G         | 6'0         |
| Isaiah Oliver   | Northwestern        | G         | 5'10        |
| Shanta Smith    | Choice              | G         | <b>5'9</b>  |
| Jovan Wright    | Northern            | G/P       | 6'2         |
| Matt Jakeway    | Flushing            | G         | 6'3         |
| Randel Richmone | d Southwestern      |           |             |