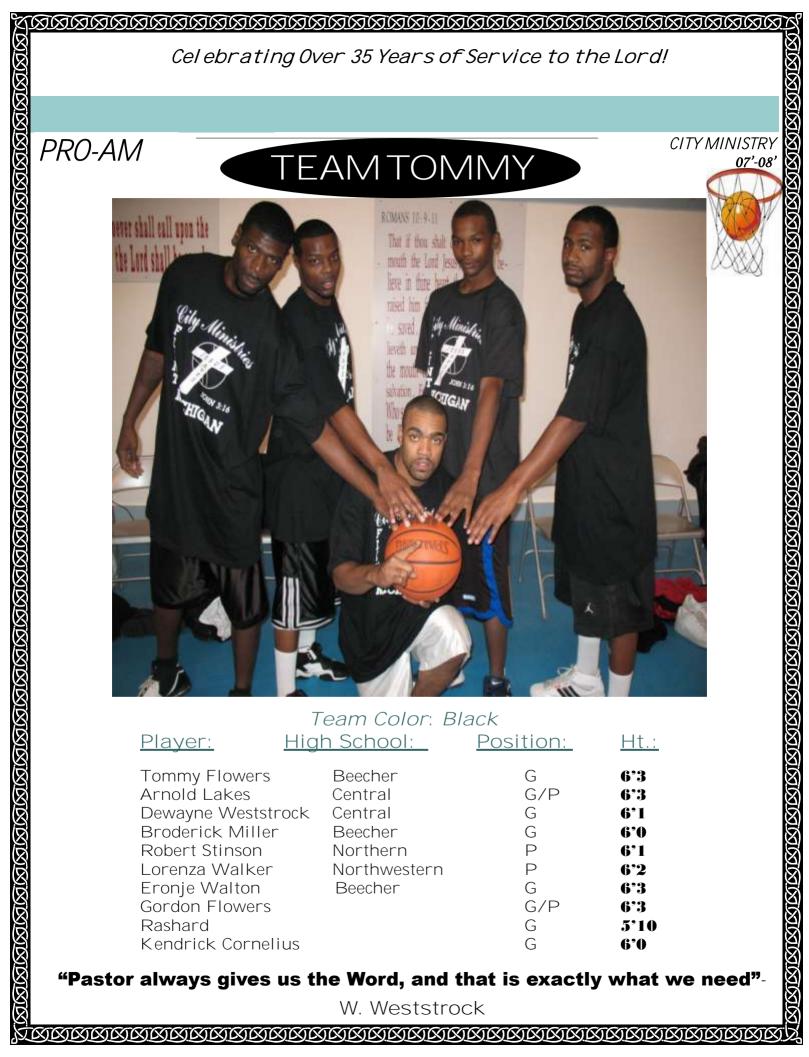

| Player: Hig                                                                                                                                          | gh School:                                                                      | Position:                                | <u>Ht.:</u>                                                  |
|------------------------------------------------------------------------------------------------------------------------------------------------------|---------------------------------------------------------------------------------|------------------------------------------|--------------------------------------------------------------|
| Tommy Flowers Arnold Lakes Dewayne Weststrock Broderick Miller Robert Stinson Lorenza Walker Eronje Walton Gordon Flowers Rashard Kendrick Cornelius | Beecher<br>Central<br>Central<br>Beecher<br>Northern<br>Northwestern<br>Beecher | G<br>G/P<br>G<br>P<br>P<br>G/P<br>G<br>G | 6'3<br>6'3<br>6'1<br>6'0<br>6'1<br>6'2<br>6'3<br>6'3<br>5'10 |