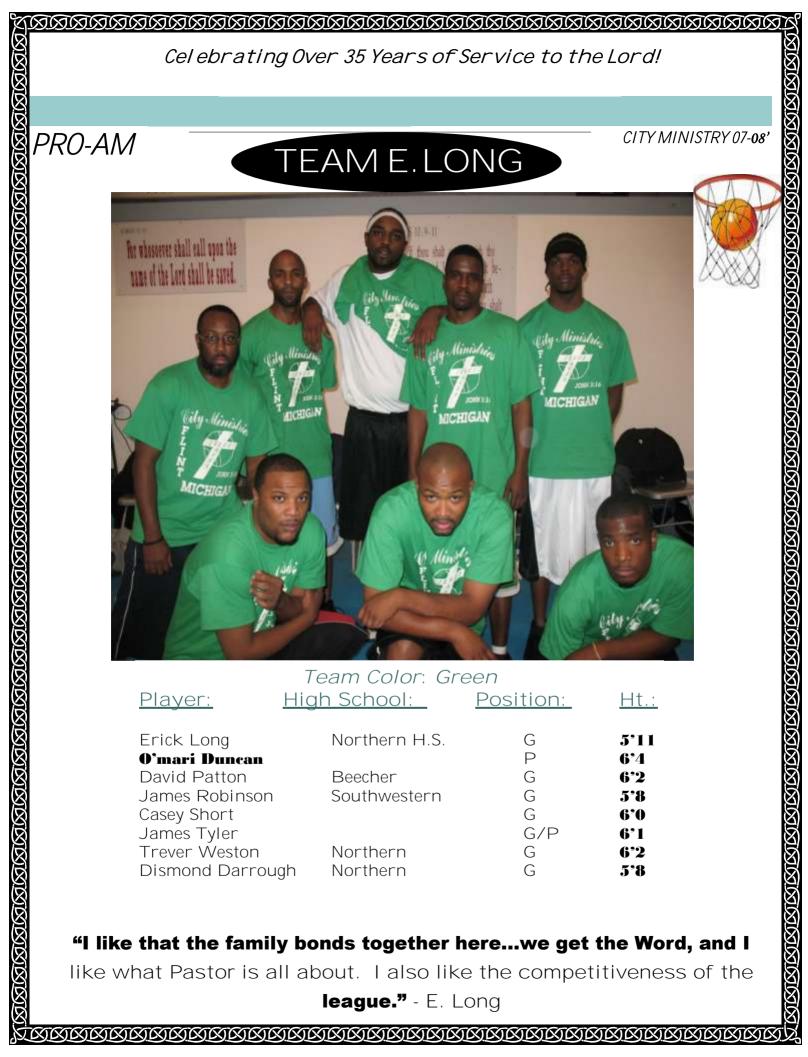

| <u>Player:</u> | High School:  | Position: | <u>Ht.:</u> |
|----------------|---------------|-----------|-------------|
| Erick Long     | Northern H.S. | G         | 5'11        |
| O'mari Duncan  |               | Р         | 6'4         |
| David Patton   | Beecher       | G         | 6'2         |
| James Robinson | Southwestern  | G         | 5'8         |
| Casey Short    |               | G         | 6'0         |
| James Tyler    |               | G/P       | 6'1         |
| Trever Weston  | Northern      | G         | 6'2         |
| Dismond Darrou | ıgh Northern  | G         | 5'8         |