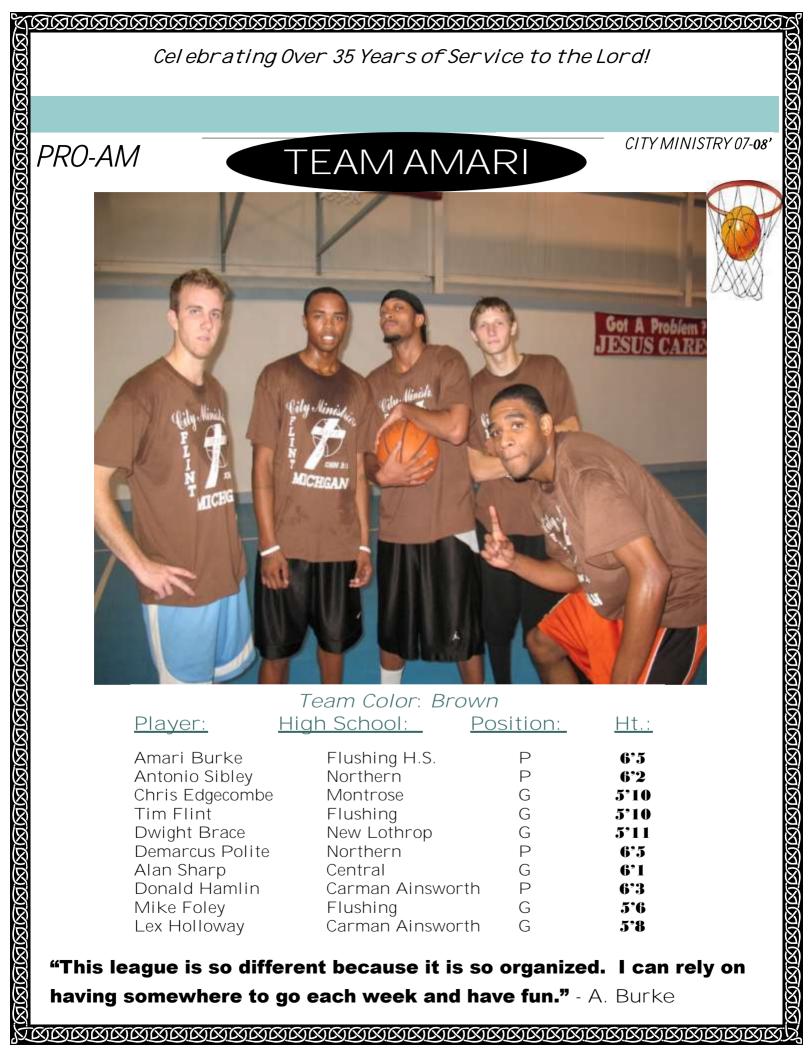

| <u>Player:</u>  | High School:    | Position: | <u>Ht.:</u> |
|-----------------|-----------------|-----------|-------------|
| Amari Burke     | Flushing H.S.   | Р         | 6'5         |
| Antonio Sibley  | Northern        | Р         | 6'2         |
| Chris Edgecombe | e Montrose      | G         | 5'10        |
| Tim Flint       | Flushing        | G         | 5'10        |
| Dwight Brace    | New Lothrop     | G         | 5'11        |
| Demarcus Polite | Northern .      | Р         | 6'5         |
| Alan Sharp      | Central         | G         | 6'1         |
| Donald Hamlin   | Carman Ainswort | h P       | 6'3         |
| Mike Foley      | Flushing        | G         | 5'6         |
| Lex Holloway    | Carman Ainswort | th G      | 5'8         |