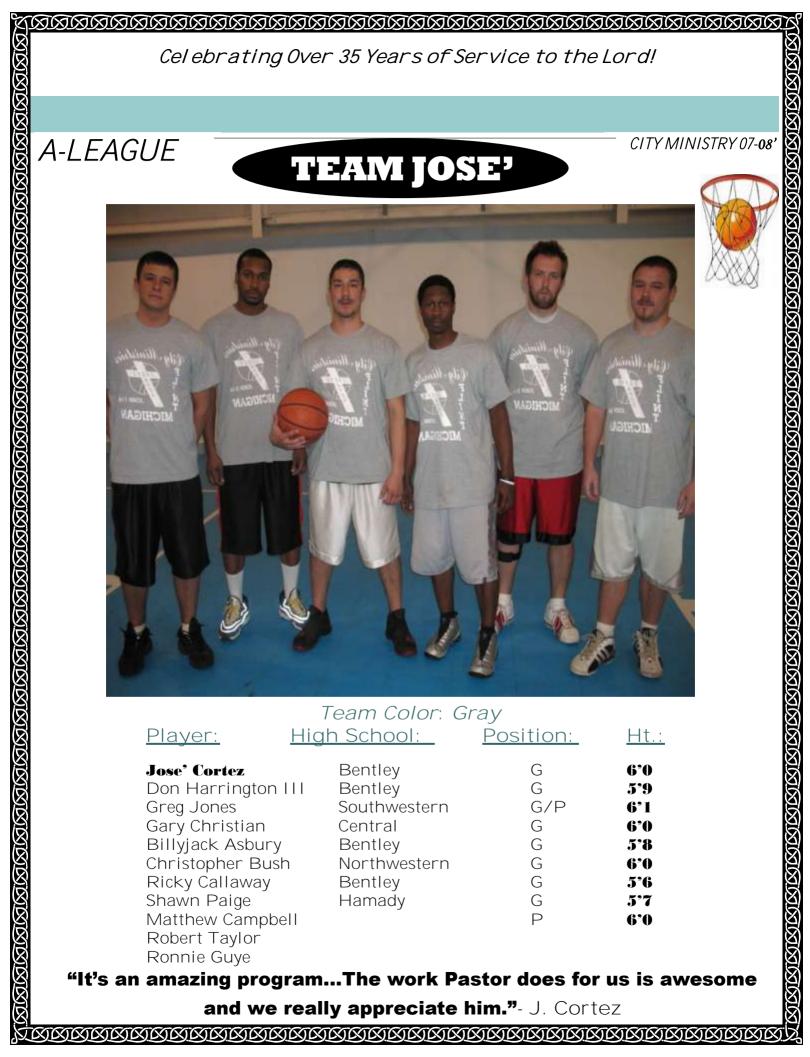

A

| Don Harrington III Bentley G 5's                                                                                           | layer:                                                                                                                                           | <u>Ht.:</u>                                          |
|----------------------------------------------------------------------------------------------------------------------------|--------------------------------------------------------------------------------------------------------------------------------------------------|------------------------------------------------------|
| Billyjack Asbury Bentley G 5°C Christopher Bush Northwestern G G G°C Ricky Callaway Bentley G 5°C Shawn Paige Hamady G 5°C | on Harrington<br>reg Jones<br>ary Christian<br>illyjack Asbury<br>hristopher Bus<br>icky Callaway<br>nawn Paige<br>latthew Campb<br>obert Taylor | 6'0<br>5'9<br>6'1<br>6'0<br>5'8<br>6'0<br>5'6<br>5'7 |