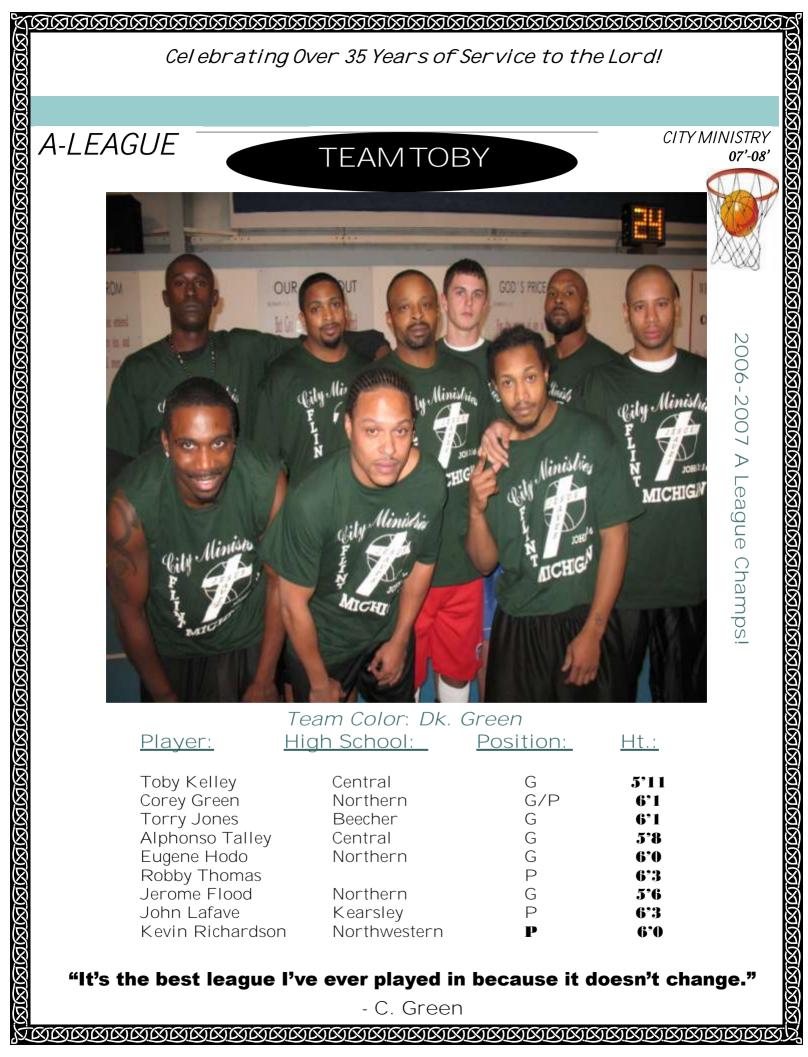

| Player:         | High School:   | Position: | <u>Ht.:</u> |
|-----------------|----------------|-----------|-------------|
| Toby Kelley     | Central        | G         | 5'11        |
| Corey Green     | Northern       | G/P       | 6'1         |
| Torry Jones     | Beecher        | G         | 6'1         |
| Alphonso Talley | Central        | G         | 5'8         |
| Eugene Hodo     | Northern       | G         | 6.0         |
| Robby Thomas    |                | Р         | 6'3         |
| Jerome Flood    | Northern       | G         | 5'6         |
| John Lafave     | Kearsley       | Р         | 6'3         |
| Kevin Richardso | n Northwestern | P         | 6'0         |