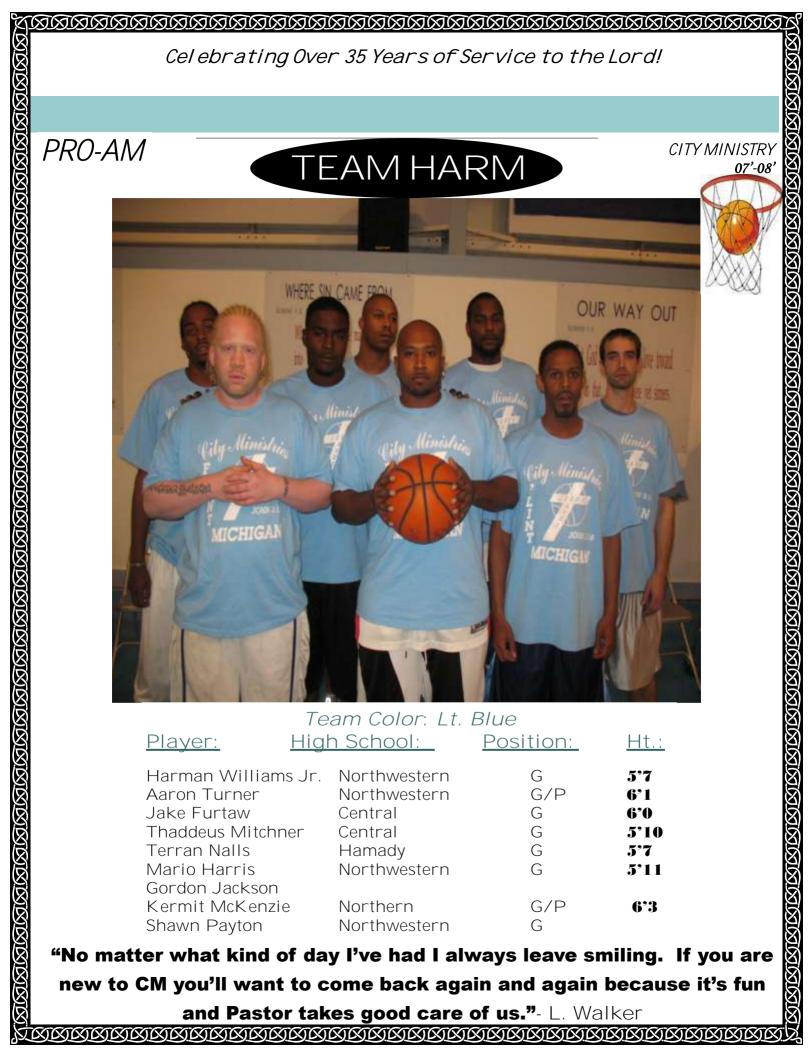

| Player: High                                                                                            | n School:                                                                    | Position:               | <u>Ht.:</u>                      |
|---------------------------------------------------------------------------------------------------------|------------------------------------------------------------------------------|-------------------------|----------------------------------|
| Harman Williams Jr. Aaron Turner Jake Furtaw Thaddeus Mitchner Terran Nalls Mario Harris Gordon Jackson | Northwestern<br>Northwestern<br>Central<br>Central<br>Hamady<br>Northwestern | G<br>G/P<br>G<br>G<br>G | 5'7<br>6'1<br>6'0<br>5'10<br>5'7 |
| Kermit McKenzie<br>Shawn Payton                                                                         | Northern<br>Northwestern                                                     | G/P<br>G                | 6'3                              |