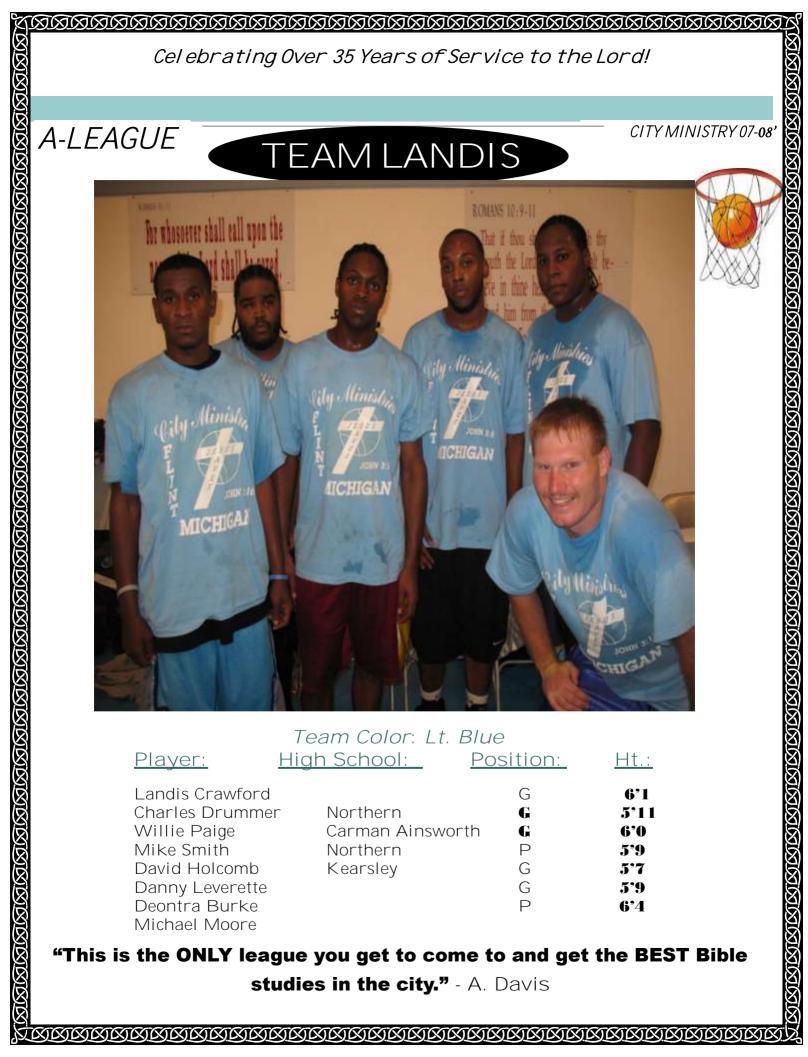

| <u>Player:</u>  | High School:    | <u>Position:</u> | <u>Ht.:</u> |
|-----------------|-----------------|------------------|-------------|
| Landis Crawford |                 | G                | 6'1         |
| Charles Drumme  | er Northern     | G                | 5'11        |
| Willie Paige    | Carman Ainswort | th <b>G</b>      | 6.0         |
| Mike Smith      | Northern        | Р                | <b>5'9</b>  |
| David Holcomb   | Kearsley        | G                | <b>5</b> '7 |
| Danny Leverette | -               | G                | <b>5'9</b>  |
| Deontra Burke   |                 | Р                | 6'4         |
| Michael Moore   |                 |                  |             |