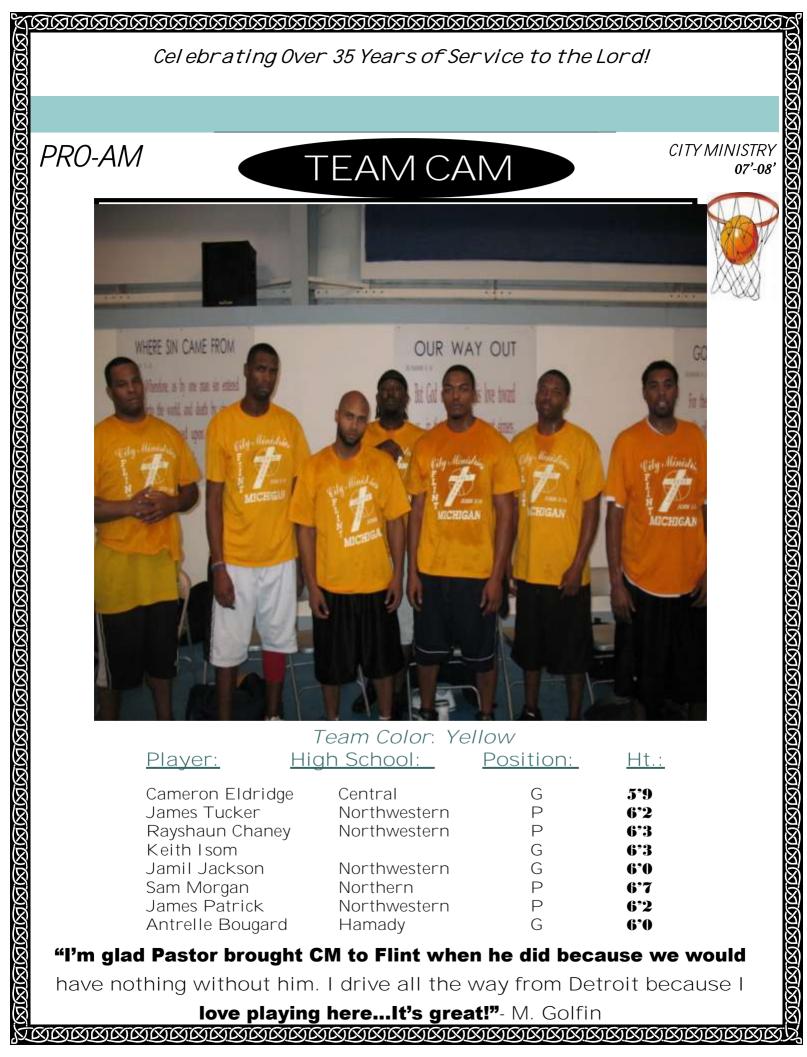

| Player:         | High School:    | Position: | <u>Ht.:</u> |
|-----------------|-----------------|-----------|-------------|
| Cameron Eldrid  | ge Central      | G         | 5'9         |
| James Tucker    | Northwestern    | P         | 6'2         |
| Rayshaun Chane  | ey Northwestern | P         | 6'3         |
| Keith Isom      |                 | G         | 6'3         |
| Jamil Jackson   | Northwestern    | G         | 6'0         |
| Sam Morgan      | Northern        | P         | 6'7         |
| James Patrick   | Northwestern    | P         | 6'2         |
| Antrelle Bougar | d Hamady        | G         | 6'0         |