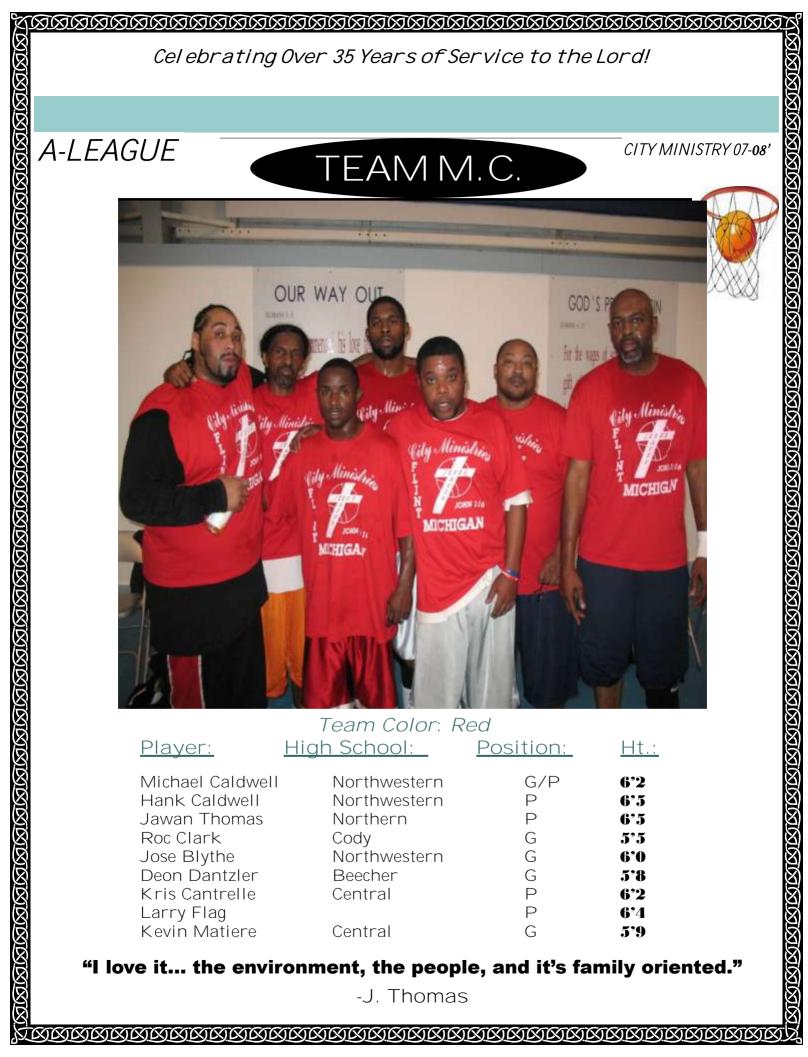

| Player:                                                                       | High School:                                                     | Position:               | <u>Ht.:</u>                     |
|-------------------------------------------------------------------------------|------------------------------------------------------------------|-------------------------|---------------------------------|
| Michael Caldwell<br>Hank Caldwell<br>Jawan Thomas<br>Roc Clark<br>Jose Blythe | Northwestern<br>Northwestern<br>Northern<br>Cody<br>Northwestern | G/P<br>P<br>P<br>G<br>G | 6°2<br>6°5<br>6°5<br>5°5<br>6°0 |
| Deon Dantzler<br>Kris Cantrelle<br>Larry Flag<br>Kevin Matiere                | Beecher<br>Central<br>Central                                    | G<br>P<br>P<br>G        | 5'8<br>6'2<br>6'4<br>5'9        |