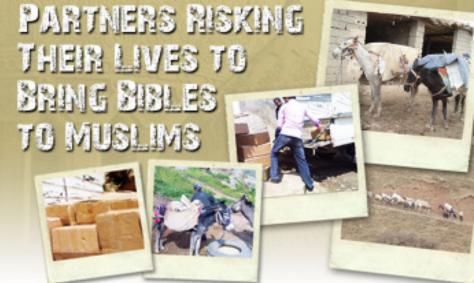

### WHAT IS BIBLES4MUSLIMS?

For 1,400 years, the church has been neglecting, avoiding and running away from Islam. But now, their time has come. God is at work among Muslims...and Believers throughout America are becoming purposefully involved in this movement of Cod through Bib

this movement of God through Bibles4Muslims.

This strategic project is a cooperative effort of churches across America to provide the Scriptures for those in the Muslim world. This year, our church along with hundreds of other churches will be designating a special Sunday to collect gifts and offerings to be used for publishing and distributing Bibles in Muslim countries.

Today, there are fewer Bibles available to the world's 1.2 billion Muslims than for any other major people group. Most Muslims have never even seen a Bible, let alone have a copy of their own.

For several years, a group of ministries has been operating a secret distribution network in the Middle East, South Asia and Central Asia. This work has been done at great risk to local believers who are committed to presenting the Gospel to the followers of Islam. Thousands of Bibles have already been discretely placed in the hands of Muslims... yet millions more are needed.

### TAKING GOO'S WORD TO THE MUSLIWI WORLD It's the Appropriate Response MISSIONS EMPHASIS SUNDAY With Brother Ken Fielder, December 6

There are committed believers throughout Central and South Asia, the Middle East and parts of Africa quietly distributing the Scriptures to Muslims. One of these groups, which cannot be named for security reasons, smuggles Bibles through the mountains on donkeys to a safe house where they are picked up by believers and personally given to Muslims seeking to know the truth.

They risk their lives and those of their families to do this. Three months ago, three men were caught and have been imprisoned and are awaiting their trials which will determine either execution or imprisonment. We mention this to simply point out the seriousness of what is being done. Please pray for these three brothers, their families and for the Scriptures that will go to Muslims.