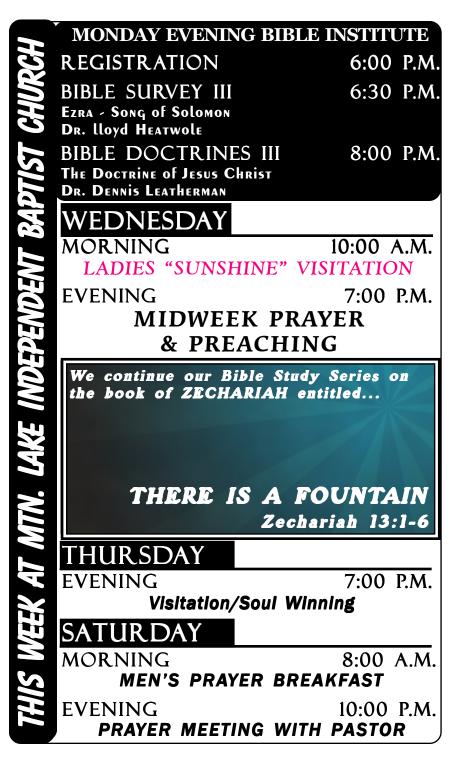

### **CLASSES BEGIN AUGUST 30**

FOUR YEAR CURRICULUM - CLASSES THIS FALL ...

\* Bible Survey, III (Ezra - Song of Solomon) Mondays 6:30 p.m. Dr. Heatwole, Keyser, WV

\* Bible Doctrines, III (Jesus Christ) Mondays 8:00 p.m. Dr. Leatherman, Oakland, MD An indepth study as to what the Bible teaches about the person, work, and prophecies concerning God's Son, Jesus Christ.