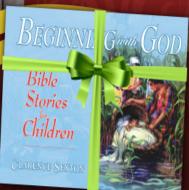

There are three million people in Mongolia, one of the most remote countries in the world. 27% of the population is 14 years old and younger! We need to reach these young people for Christ.

We already have a children's Bible story book by Dr. Clarence Sexton and other Gospel materials translated in the Mongolian language. Mongolian churches are eager to distribute these resources. Your purchase of the children's book "Beginning with God" (in English) will enable us to put these same books and other Gospel resources in the hands of Mongolian children who also need to know the Christ of Christmas!

## Why Would I Want to Pay \$100.00 for One Book?

The funds raised in excess of the book price will go toward the printing of these books and other much needed Bible materials for the evangelism and discipleship of this pagan people group.

I am personally setting the goal of selling 1000 books before Christmas in an effort to reach the youth of Mongolia with the Gospel. Will you help me Partner with The Crown College of the Bible, First Bible International, and Local Church Missions, in the Mongolian Christmas Project to raise the funds to print these Bible resources.

- Dr. Charles Keen

- Order Online at FIRSTBIBLE.NET or Call 615.796.0043
- Purchase Your Copy of "Beginning with God " for \$100 (Visa & Mastercard Accepted)
- Encourage Others to do the Same by Downloading Free Promotional Materials Online!