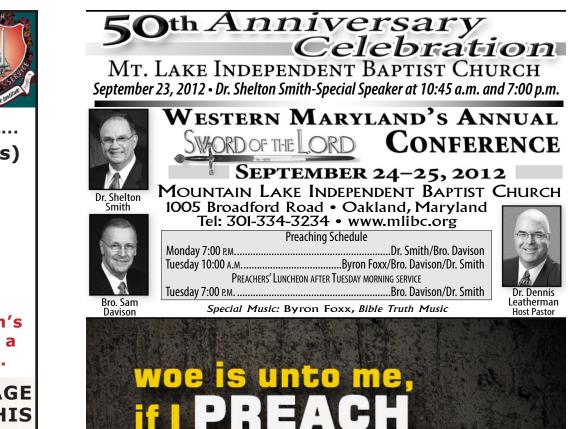

MINISTRY

September 5-9

not the GOS

Western Maryland's Annual Sword of the Lord Conference, Sept. 24-25, 2012 - Dr. Shelton Smith, Dr. Sam Davison, and Dr. Byron Foxx -Mountain Lake Independent Baptist Church, Oakland, MD