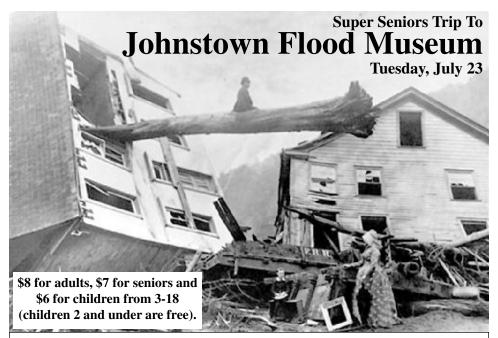

Pat & Paula Browning Anniversary 7-8 Parris & Naomi Clemons Anniversary 7-8 Chester Sines 7-9 James Kent 7-9 Sue Teagarden 7-11

| <u>'</u>     | COMING FAFU 12                              |
|--------------|---------------------------------------------|
| July 14      | HYMN HISTORY                                |
| July 23      | SUPER SENIORS TRIP - JOHNSTOWN FLOOD MUSEUM |
| July27-Aug.3 | COUNTY FAIR BOOTH MINISTRY                  |
| July 28      | SUNDAY SCHOOL REPORT                        |
| Aug. 3       | MEN'S PRAYER BREAKFAST                      |
| Aug. 4       | "KAZ" REPORT                                |
| Aug. 5-8     | YOUTH CONFERENCE - Shawnee Baptist Church   |
| Aug. 10      | LADIES' PRAYER LUNCHEON                     |
| Aug. 11      | HYMN HISTORY                                |
| Aug. 16-17   | OVER NIGHT TEEN RALLY - Jeannette, PA       |
| Aug. 17      | GREAT COMMISSION DAY                        |
| Aug. 25      | GOAL - 120 IN ADULT S.S. CLASS              |
| Aug. 25      | DR. BOB HAMBLIN PREACHING - am & pm         |
| Sept.23-24   | WESTERN MD SWORD OF THE LORD CONFERENCE     |
| Oct. 9-13    | "FINGERPRINTS" SCRIPTURE ASSEMBLY           |
| Nov. 7-9     | LOVING & LEADING CONFERENCE - Milford, OH   |