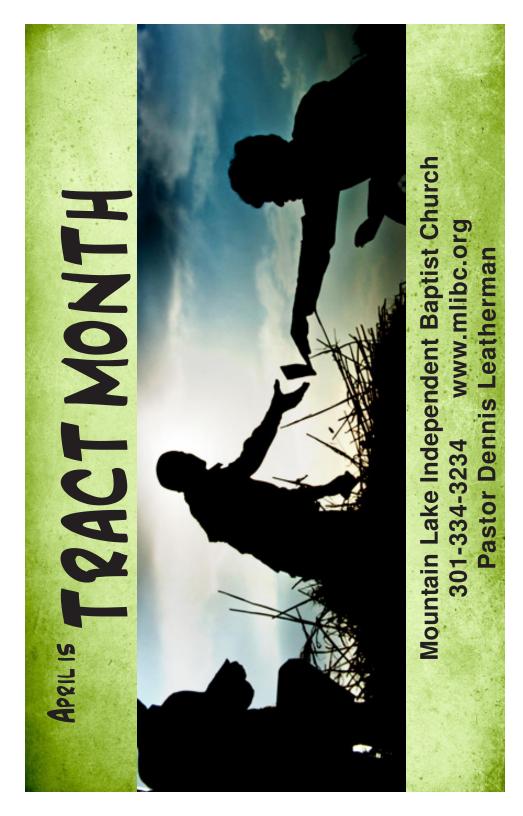

# HIGHWAYS + HEDGES

WE HAVE OUR CHURCH DIVIDED INTO TWO TEAMS FOR SOME FRIENDLY. BUT SERIOUS COMPETETION AGAIN THIS YEAR

## TRACT MONTH ROAD TRIPS

APRIL 12 - WESTERNPORT & KEYSER APRIL 19 - CUMBERLAND APRIL 26 - MORGANTOWN WE'LL HAVE SOME WEEKDAY OUTINGS ALSO. HELP US REACH OUR GOAL OF DISTRIBUTING 25,000 TRACTS IN THE MONTH OF APRIL!