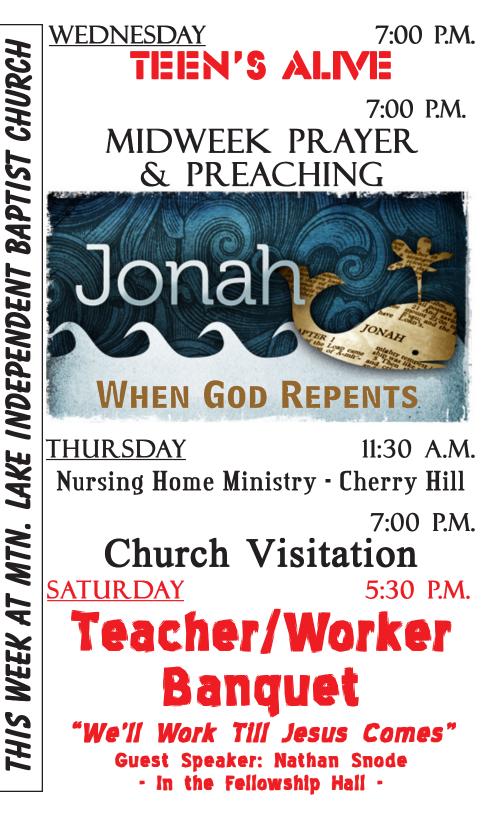

## A Bible Message By Pastor Dennis Leatherman: "Motherhood In The Last Days"

| TEEN BIBLE CLUB<br>CHOIR PRACTICE<br>MEN'S PRAYER MEETING      | 6:00 p.m<br>6:00 p.m<br>6:30 p.m |
|----------------------------------------------------------------|----------------------------------|
| EVENING PREACHING SERVICE<br>Testimonies, Sing<br>Hymn History | 7:00 p.m<br>ing,                 |
| Join Us For Our Sermon Series<br>Book of James. Tonight's me   |                                  |

"A Major Hinderance To Prayer!"