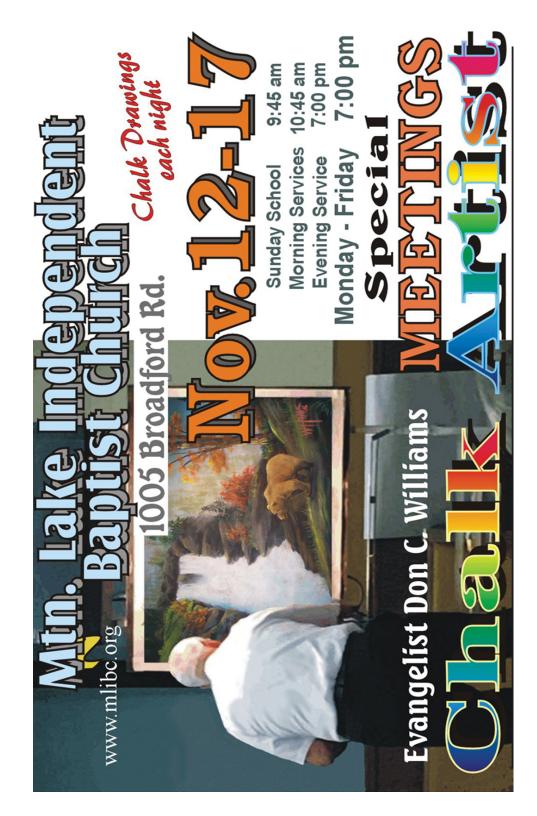

# Testimonies, Singing Chalk Drawings

We kick off our Fall Revival this evening with a Chalk Drawing & a Bible Message by CHALK ARTIST & EVANGELIST

DR. DON C. WILLIAMS

Investing in our future and Building to Serve!

to

Pittsburgh, PSI

MONDAY

7:00 p.m.

**Special Music** 

CHALK ARTIST & EVANGELIST DR. DON C. WILLIAMS

**TUESDAY** 

7:00 p.m.

**Special Music** 

CHALK ARTIST & EVANGELIST DR. DON C. WILLIAMS

**WEDNESDAY** 

LAKE INDEPENDENT BAPTIST

WEEK AT MTN.

7:00 p.m.

**Special Music** 

CHALK ARTIST & EVANGELIST DR. DON C. WILLIAMS

**THURSDAY** 

10:00 a.m.

BLANKETS FOR BABIES

7:00 p.m.

**Special Music** 

CHALK ARTIST & EVANGELIST DR. DON C. WILLIAMS

**FRIDAY** 

7:00 p.m.

**Special Music** 

CHALK ARTIST & EVANGELIST DR. DON C. WILLIAMS