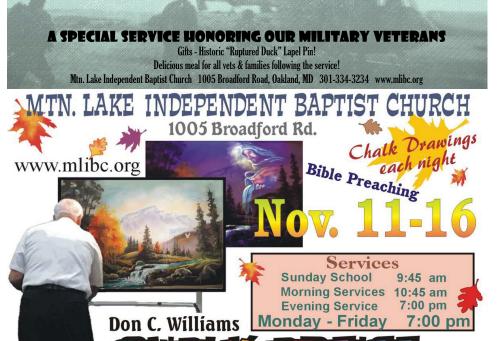

## Veterans Day Service 10:45 a.m., Sunday, November 11

- With Veteran, Chalk Artist, & Baptist Preacher, Dr. Don C. Williams -

7:00 p.m.

9:30 a.m.

5:45 p.m.

6:30 p.m.

1:00 p.m.