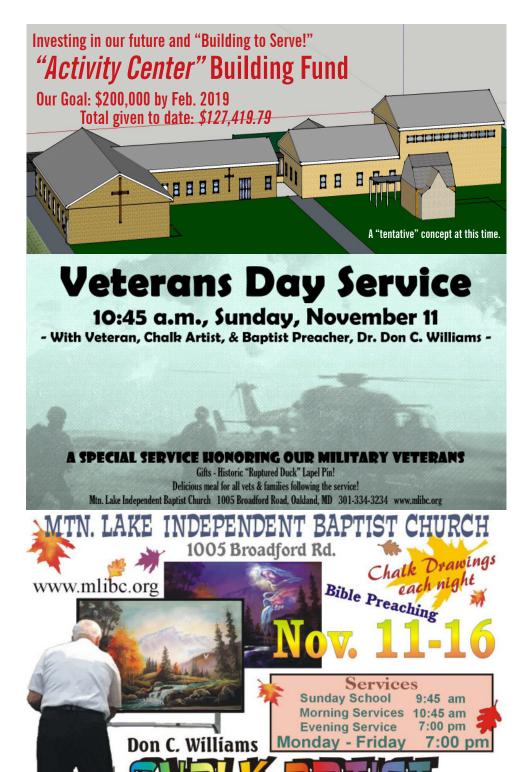

## **COMING EVENTS**

Nov. 10 - Dinner with Doc

Nov. 11 - King's Kids Money Cupcakes

#### Nov. 11-16 - Fall Revival (Dr. Don C. Williams)

Nov. 15 - Blankets for Babies

Nov. 20 - Pie & Praise Service

Nov. 24 - "Where's Pastor Matt?" Teen activity

Nov. 25 - King's Kids Dino Store

Dec. 1 - Men's Prayer Breakfast

## "Dinner With Doc"

5:00 p.m., Saturday, November 10

at

Perkins Restaurant, McHenry