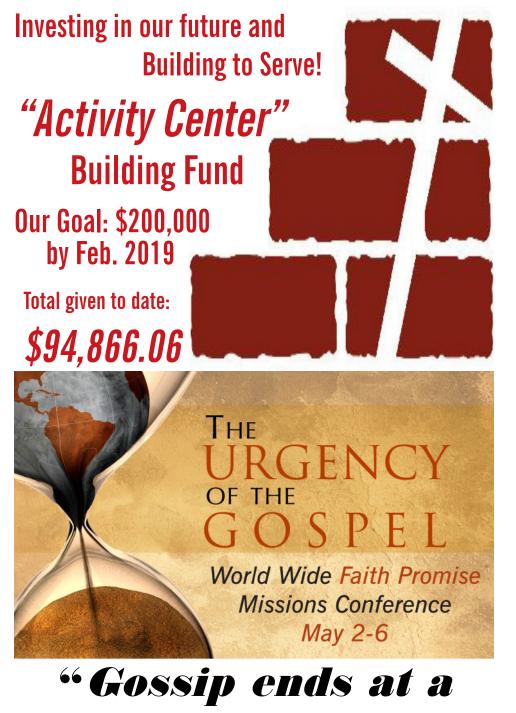

LAST WEEK'S GIVING TOWARD BUS MINISTRY - \$73.27 LAST WEEK'S GIVING TOWARD "BUILDING EXPANSION" FUND - \$202.00

wise person's ears."

LAKE INDEPENDENT BAPTIST CHURCH THIS WEEK AT MTN.