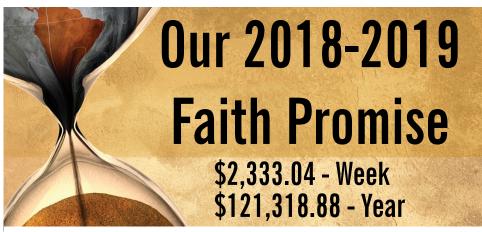

## LAST WEEK'S REPORT

| Sunday School132                                        | Evening Service | 90 |  |  |
|---------------------------------------------------------|-----------------|----|--|--|
| Morning Service176                                      | Weds. Service   | 73 |  |  |
| Last Week's General Offering \$4,301.52                 |                 |    |  |  |
| Last Week's Faith Missions Giving \$2,082.00            |                 |    |  |  |
| Weekly Faith Promise Commitments (2018-2019) \$2,333.04 |                 |    |  |  |

"Activity Center" **Building Fund** 

Our Goal: \$200,000 by Feb. 2019

Total given to date:

\$105.651.00

**Wednesday** 

7:00 p.m.