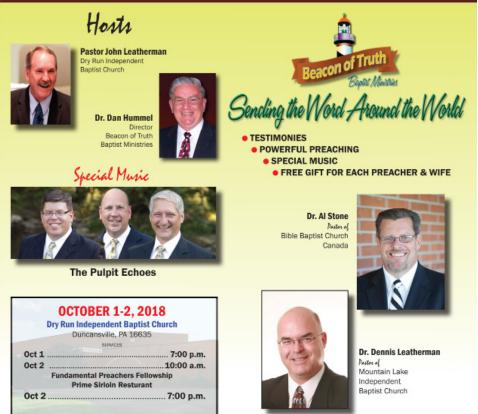

#### Sept. 23-25 - Western Maryland Sword Conference

- Sept. 27 "Fingerprints" Scripture Assembly
- Oct. 1-2 Beacon of Truth Rally Duncansville, PA
- Oct. 5 Super Senior at the Springs Festival
- Oct. 6 All Church Prayer Breakfast

*"Activity Center"* Building Fund Our Goal: \$200,000 by Feb. 2019 Total given to date: *\$116,843.79* 8 BB A "tentative" concept at this time. Western Maryland's Annual Sword of the Lord Conference Mtn. Lake Independent Baptist Church 1005 Broadford Road • Oakland, Maryland 301-334-3234 • www.mlibe.org Dr. Shelton Dr. Dennis September 24–25, 2018 Smith Leatherman Host Pastor **Preaching Schedule** Monday 7:00 pm .....Dr. Smith/Dr. Allison Tuesday 10:00 am .... Dr. Hummel/Dr. Allison/Dr. Smith Preachers' Luncheon after Tuesday Morning Service Tuesday 7:00 pm .....Dr. Allison/Dr. Smith Dr. Mike Celebrating the Leatherman's 25 years of service at the church Allison Junior's Picnic with the Pastor 11:00 a.m. - 3:00 p.m. This Sat., Sept. 15 Bon Fire, S'mores, 4 wheeler rides, Bible message, fun!