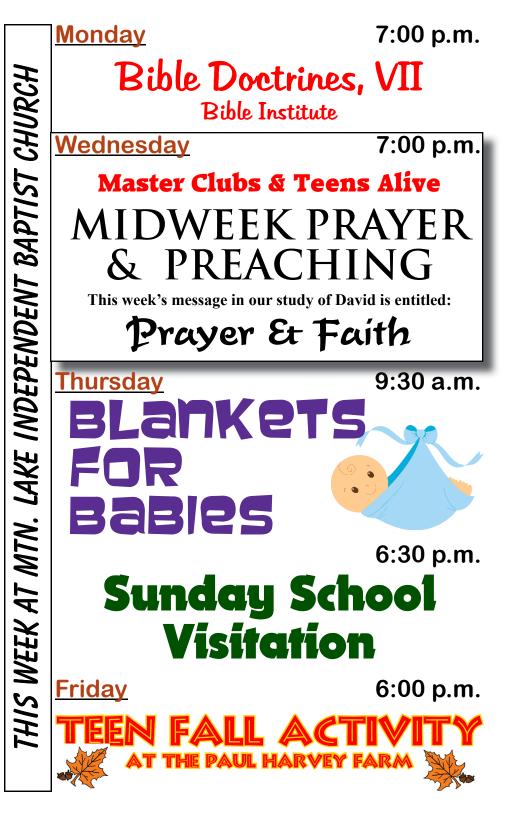

- Oct. 21-22 Revial at Mt. Calvary Baptist Church, Farmington, PA
- Oct. 24 *"Fingerprints"* Scripture assembly
- Oct. 26 King's Kids Fall Off-campus Activity
- Oct. 27 King's Kids "Dino Store"
- Nov. 2 Men's Prayer Breakfast
- Nov. 3 King's Kids Money Cupcakes
- Nov. 7-9 Loving & Leading Conference
- Nov. 14 "Blankets for Babies"
- Nov. 16 Dinner With the Doc
- Nov. 17 King's Kids Missionary of the Month

#### Nov. 17-20 - Fall Revival (Dr. Don C. Williams)

- Nov. 21 "Fingerprints" Scripture assembly
- Nov. 24 King's Kids Dino Store
- Nov. 26 Pie & Praise Service
- Nov. 30 Teen "Where's Pastor Matt?"
- Dec. 1 Mission's Emphasis Sunday
- Dec. 1 King's Kids Christmas Stocking Campaign