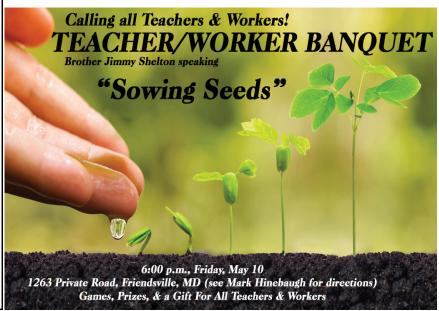

## **COMING EVENTS**

May 12 - Mother's Day Service

May 12 - Teacher/Worker meeting

May 16 - Blankets for Babies

May 16-18 - Men's Mountain Getaway

May 18 - Mother/ Daughter Luncheon

May 19 - Baby Day

May 23 - Fingerprints

#### **FAITH PROMISE MISSIONS GIVING**

The FAITH-PROMISE OFFERING is the method of missionary giving by individuals and families at Mtn. Lake Independent Baptist Church. A faith-promise is made to contribute a certain weekly amount to our missionary fund. This is over and above the usual tithe, building fund, and other offerings. It is based upon faith and is given first, just as the tithe, trusting God for needs. It follows the basic biblical principle of sowing and reaping. Sowing always being first (2 Corinthians 9:6). Consider the following principles and statements: