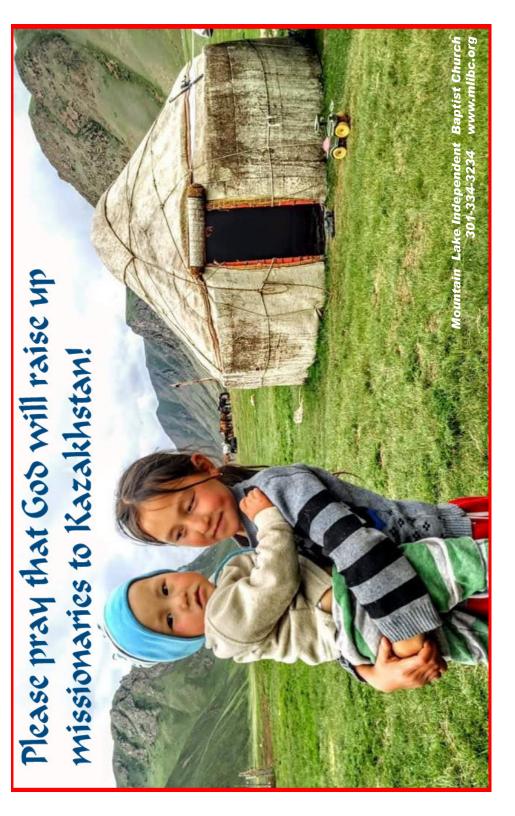

|                                                                                                                                                           | MISSIONARY D                                                                                                                                                                                                                     |                 | AYER SCHEDULE!                                                                                                                                                                                                                       |
|-----------------------------------------------------------------------------------------------------------------------------------------------------------|----------------------------------------------------------------------------------------------------------------------------------------------------------------------------------------------------------------------------------|-----------------|--------------------------------------------------------------------------------------------------------------------------------------------------------------------------------------------------------------------------------------|
| 1.                                                                                                                                                        | M. A. Family                                                                                                                                                                                                                     | OUNDAL          | - Central Asia                                                                                                                                                                                                                       |
| 2.<br>3.                                                                                                                                                  | Amazing Grace Missions<br>Daniel Anderson                                                                                                                                                                                        |                 | - Market Place Evangelism<br>- Vermont                                                                                                                                                                                               |
| 4.                                                                                                                                                        | Awake America                                                                                                                                                                                                                    |                 | - Mission to America                                                                                                                                                                                                                 |
| 5.                                                                                                                                                        | Baptist International Missions                                                                                                                                                                                                   |                 | - Missions Agency                                                                                                                                                                                                                    |
| 6.<br>7.                                                                                                                                                  | Biblical School of World Evang<br>Mike Bardon Family                                                                                                                                                                             | gelism          | - Missionary Training<br>- Mormon Missions                                                                                                                                                                                           |
| 8.                                                                                                                                                        | Wes Bartley Family                                                                                                                                                                                                               |                 | - St. Lucia                                                                                                                                                                                                                          |
| 9.                                                                                                                                                        | Beacon of Truth Baptist Minist                                                                                                                                                                                                   | ries            | - Tract Printing                                                                                                                                                                                                                     |
| 10.<br>11.                                                                                                                                                |                                                                                                                                                                                                                                  |                 | - Church Planter, Annapolis, MD                                                                                                                                                                                                      |
| 12.                                                                                                                                                       | Dr. Ron Bragg Family<br>Caldwell Family                                                                                                                                                                                          |                 | - B.I.M.I. Director, Africa<br>- USA                                                                                                                                                                                                 |
| 13.                                                                                                                                                       |                                                                                                                                                                                                                                  | MONDAY          | - Ireland                                                                                                                                                                                                                            |
| 14.                                                                                                                                                       |                                                                                                                                                                                                                                  | MONDAT          | - Legal                                                                                                                                                                                                                              |
| 15.                                                                                                                                                       |                                                                                                                                                                                                                                  |                 | - B.I.M.I. Director, Caribbean                                                                                                                                                                                                       |
| 16.<br>17                                                                                                                                                 | Joseph Delp Family<br>Dan DeLong Family                                                                                                                                                                                          |                 | - Church planting (Philadelphia)<br>- B.I.M.I.                                                                                                                                                                                       |
| 18.                                                                                                                                                       | Tom Depew Family                                                                                                                                                                                                                 |                 | - China                                                                                                                                                                                                                              |
| 19.                                                                                                                                                       | Akin Devkota Family                                                                                                                                                                                                              |                 | - Nepal                                                                                                                                                                                                                              |
|                                                                                                                                                           | Samuel Eastep Family<br>Faith Baptist School of Theolo                                                                                                                                                                           | av              | - Ecatepec, Mexico<br>- Preacher Training                                                                                                                                                                                            |
|                                                                                                                                                           | Fellowship Tract League                                                                                                                                                                                                          | 9)              | - Gospel Tract Printing                                                                                                                                                                                                              |
|                                                                                                                                                           | Ken Fielder Family                                                                                                                                                                                                               |                 | - World View Ministries                                                                                                                                                                                                              |
| 24.<br>25.                                                                                                                                                |                                                                                                                                                                                                                                  |                 | - Papua New Guinea<br>- England                                                                                                                                                                                                      |
| 20.                                                                                                                                                       | Granalit i Gibes i anniy                                                                                                                                                                                                         | TUESDAY         | - England                                                                                                                                                                                                                            |
| 26.                                                                                                                                                       |                                                                                                                                                                                                                                  |                 | - Points North Baptist Mission                                                                                                                                                                                                       |
| 27.                                                                                                                                                       | Byron Foxx Family<br>Fundamental Broadcasting Net                                                                                                                                                                                | etwork          | - Bible Truth Music<br>- Radio/Shortwave                                                                                                                                                                                             |
|                                                                                                                                                           | Daniel Garlick Familly                                                                                                                                                                                                           |                 | - La Espada                                                                                                                                                                                                                          |
| 30.                                                                                                                                                       | Matt Goins Family                                                                                                                                                                                                                |                 | - Honduras, Central America                                                                                                                                                                                                          |
| 31.                                                                                                                                                       | Justin Grinstead Family<br>Scott Hall Family                                                                                                                                                                                     |                 | - Argentina                                                                                                                                                                                                                          |
| 33.                                                                                                                                                       | Allen Hamilton Family                                                                                                                                                                                                            |                 | - Kenya<br>- Sicily                                                                                                                                                                                                                  |
|                                                                                                                                                           | Justin Hayes Family                                                                                                                                                                                                              |                 | - Spain                                                                                                                                                                                                                              |
|                                                                                                                                                           | Mike Helton Family                                                                                                                                                                                                               |                 | - Spain                                                                                                                                                                                                                              |
| 36.<br>37.                                                                                                                                                | Tony Hess Family<br>Russel Holland Family                                                                                                                                                                                        |                 | - Ukraine<br>- Norway                                                                                                                                                                                                                |
| 38.                                                                                                                                                       |                                                                                                                                                                                                                                  |                 | - New Zealand                                                                                                                                                                                                                        |
| 39.                                                                                                                                                       | Mrs. Cail I luffman                                                                                                                                                                                                              | WEDNESDA        |                                                                                                                                                                                                                                      |
|                                                                                                                                                           | Mrs. Gail Huffman<br>Dr. Dan Hummel Family                                                                                                                                                                                       |                 | - France<br>- Beacon of Truth                                                                                                                                                                                                        |
| 41.                                                                                                                                                       |                                                                                                                                                                                                                                  |                 | - Beacon of Truth                                                                                                                                                                                                                    |
| 42.                                                                                                                                                       |                                                                                                                                                                                                                                  |                 | - Brazil                                                                                                                                                                                                                             |
|                                                                                                                                                           | Fredrick Kearney Family<br>Brandon Kelly Family                                                                                                                                                                                  |                 | - Ghana, Africa<br>- Indonesia                                                                                                                                                                                                       |
| 45.                                                                                                                                                       | Luke Knickerbocker Family                                                                                                                                                                                                        |                 | - Nepal                                                                                                                                                                                                                              |
|                                                                                                                                                           | Marie Lea-Wilson                                                                                                                                                                                                                 |                 | - Deaf of Honduras                                                                                                                                                                                                                   |
| 47.<br>48.                                                                                                                                                | Troy Lewis Family<br>Sean Lunday Family                                                                                                                                                                                          |                 | - Belize<br>- Brazil, South America                                                                                                                                                                                                  |
| 49.                                                                                                                                                       |                                                                                                                                                                                                                                  |                 | - Brazil, South America                                                                                                                                                                                                              |
| 50.                                                                                                                                                       |                                                                                                                                                                                                                                  |                 | - Indians, South Dakota                                                                                                                                                                                                              |
| 51.                                                                                                                                                       | Gerald Miller Family                                                                                                                                                                                                             | THURSDAY        | Fundamental Broadcasting Network                                                                                                                                                                                                     |
| 52.                                                                                                                                                       | Ron Moreland Family                                                                                                                                                                                                              |                 | - Central Asia                                                                                                                                                                                                                       |
| 53.<br>54.                                                                                                                                                |                                                                                                                                                                                                                                  |                 | - Youth<br>- Church Planting, SC                                                                                                                                                                                                     |
| 55.                                                                                                                                                       |                                                                                                                                                                                                                                  |                 | - Military, Germany                                                                                                                                                                                                                  |
| 56.                                                                                                                                                       | Chip Paugh Family                                                                                                                                                                                                                |                 | - Beacon of Truth                                                                                                                                                                                                                    |
|                                                                                                                                                           | Matt Perrine Family<br>C.P. Family                                                                                                                                                                                               |                 | - Church Planting (Petersburg, WV)<br>- Central Asia                                                                                                                                                                                 |
|                                                                                                                                                           | Dr. Jerry Reece Family                                                                                                                                                                                                           |                 | - Caribbean                                                                                                                                                                                                                          |
| 60.                                                                                                                                                       | Nathan Ring Family                                                                                                                                                                                                               |                 | - Brazil                                                                                                                                                                                                                             |
| 61.                                                                                                                                                       | Jason Ritchie Family                                                                                                                                                                                                             |                 | <ul> <li>Mongolia, Central Asia</li> </ul>                                                                                                                                                                                           |
| 62.                                                                                                                                                       | Dave Robinson Family                                                                                                                                                                                                             | FRIDAY          | - FBN                                                                                                                                                                                                                                |
| 63.                                                                                                                                                       | Dr. Jimmy Rose Family                                                                                                                                                                                                            |                 | <ul> <li>B.I.M.I. Brazil Director</li> </ul>                                                                                                                                                                                         |
|                                                                                                                                                           | Dr. Fred Schindler Family                                                                                                                                                                                                        |                 | - First Bible International<br>- Great Britian/B.I.M.I.                                                                                                                                                                              |
| 65.<br>66.                                                                                                                                                |                                                                                                                                                                                                                                  |                 | - Great Britian/B.I.M.I.<br>- Japan                                                                                                                                                                                                  |
| 67.                                                                                                                                                       |                                                                                                                                                                                                                                  |                 | - Wisonsin                                                                                                                                                                                                                           |
|                                                                                                                                                           |                                                                                                                                                                                                                                  |                 | - C.L.A.I.M.                                                                                                                                                                                                                         |
|                                                                                                                                                           | Dr. Clayton Shumpert Family                                                                                                                                                                                                      |                 |                                                                                                                                                                                                                                      |
| 69.<br>70                                                                                                                                                 | Travis Snode Family                                                                                                                                                                                                              |                 | - London, England                                                                                                                                                                                                                    |
| 70.                                                                                                                                                       | Travis Snode Family<br>Gary Sprunger Family                                                                                                                                                                                      |                 | - London, England<br>- BIMI Caribbean Director                                                                                                                                                                                       |
| 70.<br>71.                                                                                                                                                | Travis Snode Family<br>Gary Sprunger Family<br>Dan Stroup Family                                                                                                                                                                 | SATURDAY        | - London, England<br>- BIMI Caribbean Director<br>- Beacon Of Truth                                                                                                                                                                  |
| 70.<br>71.<br>72.                                                                                                                                         | Travis Snode Family<br>Gary Sprunger Family<br>Dan Stroup Family<br>Sword of the Lord                                                                                                                                            | <u>SATURDAY</u> | - London, England<br>- BIMI Caribbean Director<br>- Beacon Of Truth<br>- Literature                                                                                                                                                  |
| 70.<br>71.                                                                                                                                                | Travis Snode Family<br>Gary Sprunger Family<br>Dan Stroup Family<br>Sword of the Lord<br>Dwight Talbot Family                                                                                                                    | SATURDAY        | - London, England<br>- BIMI Caribbean Director<br>- Beacon Of Truth                                                                                                                                                                  |
| 70.<br>71.<br>72.<br>73.<br>74.<br>75.                                                                                                                    | Travis Snode Family<br>Gary Sprunger Family<br>Dan Stroup Family<br>Sword of the Lord<br>Dwight Talbot Family<br>Mrs. Aloha Vance<br>Chris War Family                                                                            | <u>Saturday</u> | - London, England<br>- BIMI Caribbean Director<br>- Beacon Of Truth<br>- Literature<br>- Canada<br>- Missionary Widow<br>- Military Church Planting, Italy                                                                           |
| 70.<br>71.<br>72.<br>73.<br>74.<br>75.<br>76.                                                                                                             | Travis Snode Family<br>Gary Sprunger Family<br>Dan Stroup Family<br>Sword of the Lord<br>Dwight Talbot Family<br>Mrs. Aloha Vance<br>Chris War Family<br>Henry Ward Family                                                       | <u>SATURDAY</u> | - London, England<br>- BIMI Caribbean Director<br>- Beacon Of Truth<br>- Literature<br>- Canada<br>- Missionary Widow<br>- Military Church Planting, Italy<br>- Japan                                                                |
| 70.<br>71.<br>72.<br>73.<br>74.<br>75.<br>76.<br>77.                                                                                                      | Travis Snode Family<br>Gary Sprunger Family<br>Dan Stroup Family<br>Sword of the Lord<br>Dwight Talbot Family<br>Mrs. Aloha Vance<br>Chris War Family<br>Henry Ward Family<br>Charles Weber Family                               | <u>SATURDAY</u> | - London, England<br>- BIMI Caribbean Director<br>- Beacon Of Truth<br>- Literature<br>- Canada<br>- Missionary Widow<br>- Military Church Planting, Italy<br>- Japan<br>- Mongolia                                                  |
| <ol> <li>70.</li> <li>71.</li> <li>72.</li> <li>73.</li> <li>74.</li> <li>75.</li> <li>76.</li> <li>77.</li> <li>78.</li> <li>79.</li> </ol>              | Travis Snode Family<br>Gary Sprunger Family<br>Dan Stroup Family<br>Sword of the Lord<br>Dwight Talbot Family<br>Mrs. Aloha Vance<br>Chris War Family<br>Charles Weber Family<br>Mrs. Joy Wesson Family<br>Duey Whitfield Family | <u>SATURDAY</u> | - London, England<br>- BIMI Caribbean Director<br>- Beacon Of Truth<br>- Literature<br>- Canada<br>- Missionary Widow<br>- Military Church Planting, Italy<br>- Japan<br>- Mongolia<br>- Dominican Republic<br>- Spanish America, TX |
| <ol> <li>70.</li> <li>71.</li> <li>72.</li> <li>73.</li> <li>74.</li> <li>75.</li> <li>76.</li> <li>77.</li> <li>78.</li> <li>79.</li> <li>80.</li> </ol> | Travis Snode Family<br>Gary Sprunger Family<br>Dan Stroup Family<br>Sword of the Lord<br>Dwight Talbot Family<br>Mrs. Aloha Vance<br>Chris War Family<br>Charles Weber Family<br>Mrs. Joy Wesson Family<br>Duey Whitfield Family | <u>SATURDAY</u> | - London, England<br>- BIMI Caribbean Director<br>- Beacon Of Truth<br>- Literature<br>- Canada<br>- Missionary Widow<br>- Military Church Planting, Italy<br>- Japan<br>- Japan<br>- Mongolia                                       |