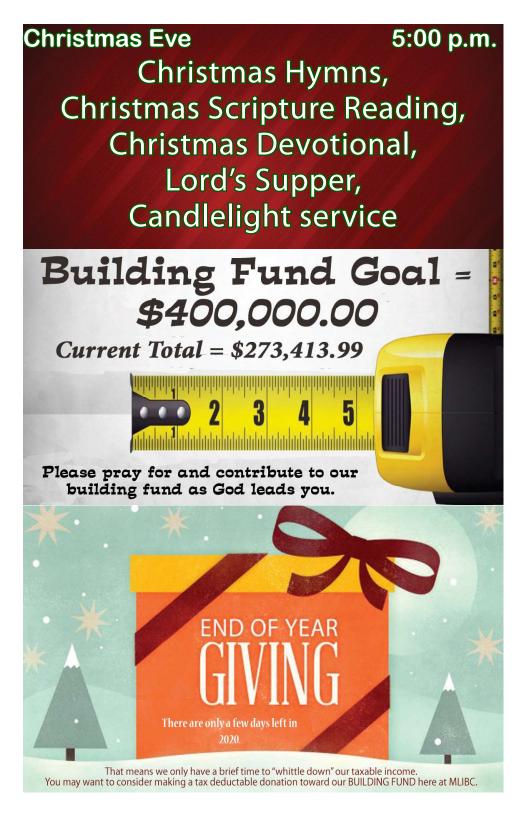

LAST WEEK'S GIVING TOWARD BUS MINISTRY - \$88.00 LAST WEEK'S GIVING TOWARD BUILDING FUND - \$3,669.00