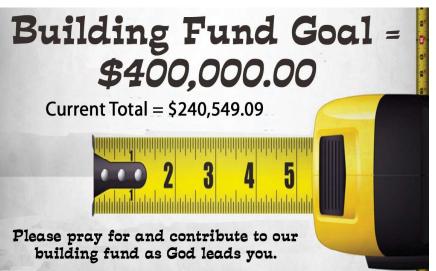

LAST WEEK'S GIVING TOWARD BUS MINISTRY - \$82.50
LAST WEEK'S GIVING TOWARD "BUILDING EXPANSION" FUND - \$525.00