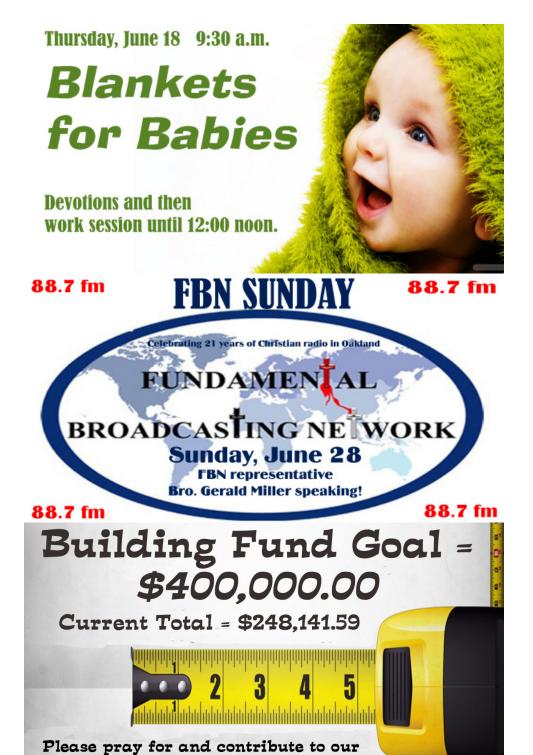

July 20-23 - National Sword of the Lord Conference
July 23 - Fingerprints

July 29 - Aug. 1 - Great Lakes Youth Conference

- Blankets for Babies

June 14, 2020 WELCOME TO

## Blankets for Babies

6:30 p.m.