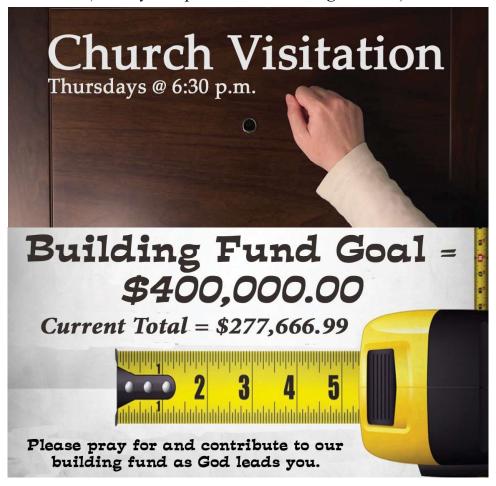

LAST WEEK'S GIVING TOWARD BUS MINISTRY - \$109.00 LAST WEEK'S GIVING TOWARD BUILDING FUND - \$2,690.00