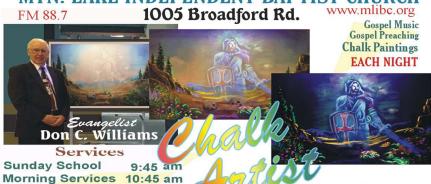

#### Nov. 14-17- Fall Revival - Dr. Don C. Williams

Nov. 18 - "Blankets for Babies"

Nov. 18 - Ladies' "Sonshine" Visitation

Nov. 24 - "Pie & Praise" Service - 7:00 p.m.

**Wednesday** 

7:00 p.m.