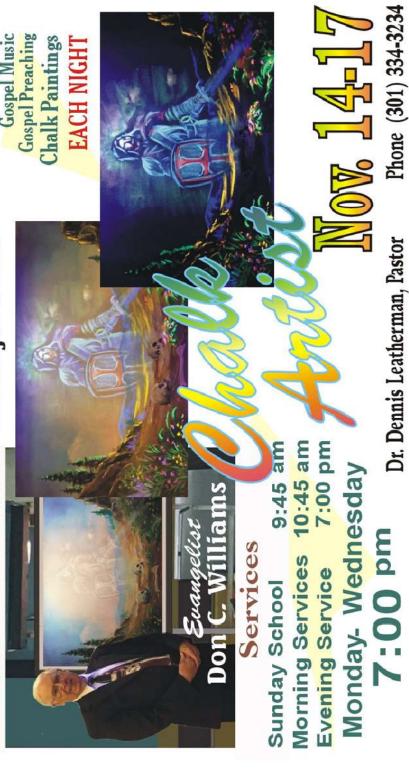

# Chalk Drawings

We kick off our Fall Revival this evening with a Chalk Drawing & a Bible Message by CHALK ARTIST & EVANGELIST

DR. DON C. WILLIAMS

Dec. 31 - New Year's Eve Service

Jan. 3 - Spring Semester Bible Institute Begin

**MONDAY** 

7:00 p.m.

Special Music

CHALK ARTIST & EVANGELIST DR. DON C. WILLIAMS

**TUESDAY** 

7:00 p.m.

Special Music

CHALK ARTIST & EVANGELIST DR. DON C. WILLIAMS

**WEDNESDAY** 

7:00 p.m.

Special Music

CHALK ARTIST & EVANGELIST DR. DON C. WILLIAMS

**THURSDAY** 

9:30 a.m.