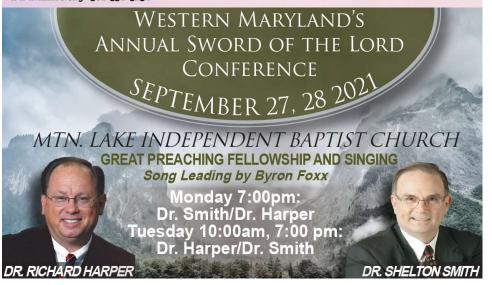

## MOUNTAIN LAKE BIBLE INSTITUTE

**Beginning Monday, August 30** 

\* <u>Bible Survey</u> **III, (Job - Song of Solomon)** 6:30 p.m. Pastor Trezise

Bible Doctrines III, (Doctrine of Jesus Christ)
8:00 p.m. Pastor Leatherman