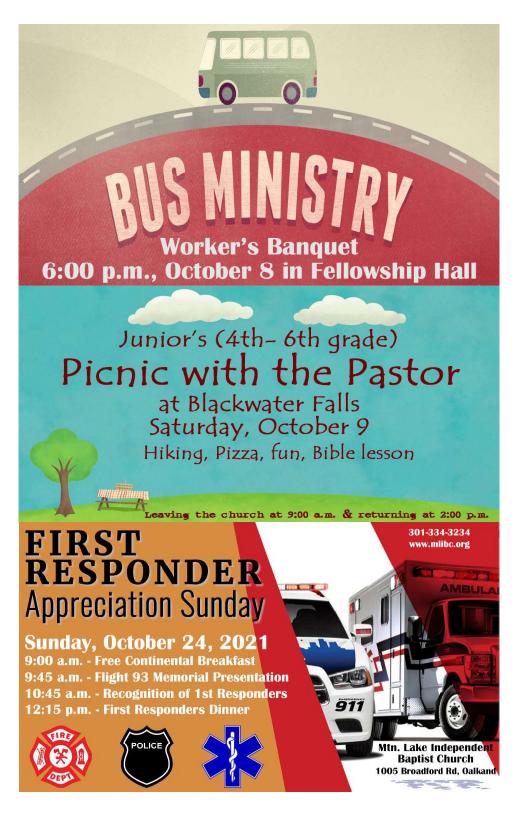

LAST WEEK'S GIVING TOWARD BUS MINISTRY - \$73.12 LAST WEEK'S GIVING TOWARD BUILDING FUND - \$609.00

### **COMING EVENTS**

Oct. 4-5 - Beacon of Truth Rally - Duncansville, PA

Oct. 8 - Bus Worker Banquet

Oct. 9 - Picnic with Pastor - Blackwater Falls

Oct. 9 - Ladies' Prayer Luncheon

Oct. 10 - Bus Sunday

Oct. 10 - Teacher & Worker Meeting

Oct. 17 - Missionary to Mexico - Dr. John Klink

Oct. 22-23 - Ladies "Glampout" - Nikki Lott speaking

Oct. 24 - First Responders Appreciation Sunday

Oct. 30 - Bus Worker Meeting

Nov. 6 - Men's Prayer Breakfast