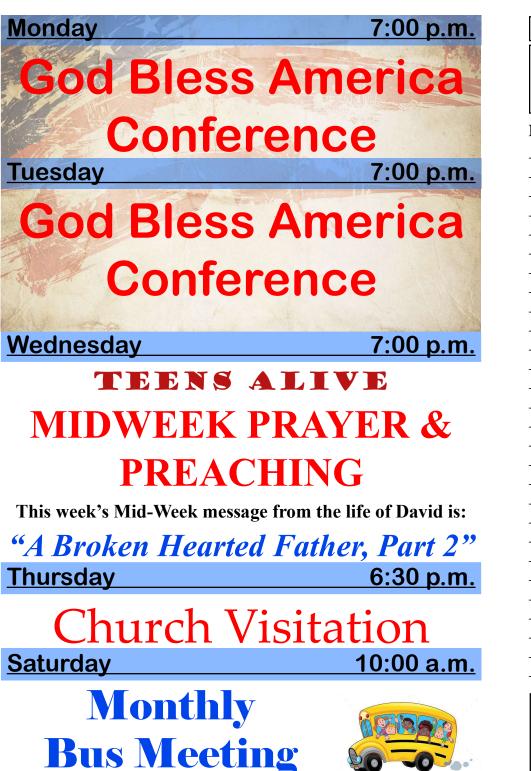

## A Bible Message by Dr. Chuck Harding

TEEN SOUL WINNING CHOIR PRACTICE MEN'S PRAYER MEETING 4:00 p.m. 5:45 p.m. 6:30 p.m.

7:00 p.m.

**EVENING PREACHING SERVICE** 

Special Music, Fellowship

A Patriotic Bible Message From The Word Of God By Dr. Chuck Harding