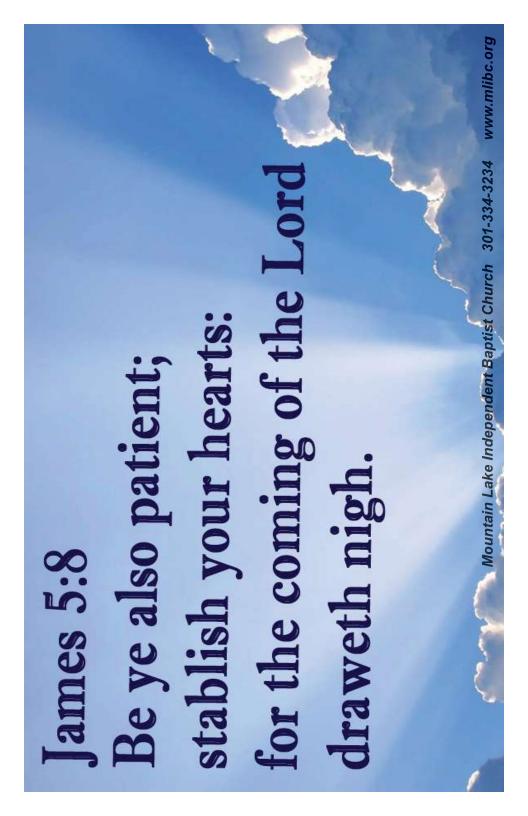

VERSE **AUGUST MEMORY** 

Διια

James 5:8 Be ye also patient; stablish your hearts: for the coming of the Lord draweth nigh.