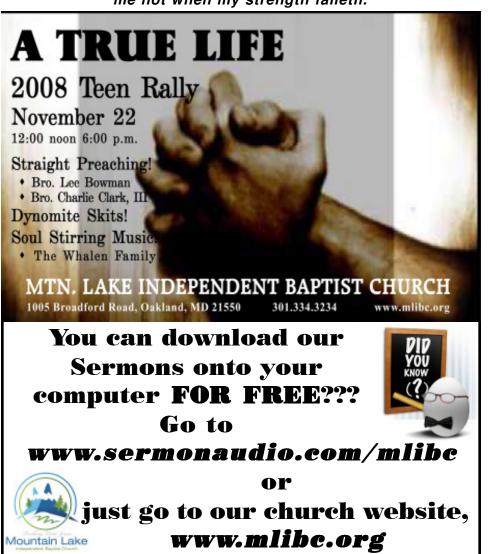

## COMING EVENTS

BIRTHDAYS

| Sept.28-30 | WESTERN MD SWORD CONFERENCE                 |
|------------|---------------------------------------------|
| Oct. 5     | KAZAKHSTAN REPORT                           |
| Oct. 9     | SUPER SENIOR'S TRIP TO FLIGHT 93 CRASH SITE |
| Oct. 19    | EVANGELIST/CHURCH PLANTER STEVE SWANKE      |
| Oct. 22    | SALVATION PRAYER MEETING                    |
| Oct. 23-25 | EAST COAST SWORD LADIES'S JUBILEE - NJ      |
| Oct. 25    | MEN'S STEAK OUT                             |
| Nov. 2     | KAZAKHSTAN REPORT                           |
| Nov. 16-21 | FALL REVIVAL - Dr. Don Williams             |
| Nov. 22    | TEEN THANKSGIVING RALLY                     |
| Nov. 25    | THANKSGIVING PRAISE BANQUET                 |
| Dec. 15    | BIBLE INSTITUTE FINALS                      |
| Dec. 21    | CHOIR CHRISTMAS CANTATA                     |
| Jan. 11-14 | FAMILY CONFERENCE - Dr. Bill Behrens        |