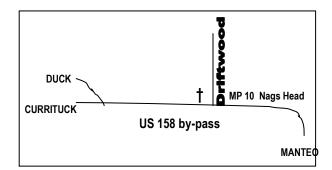

## Still Waters

Independent Baptist Church

US 158 & E. Driftwood St. at MP 10 in Nags Head PO Box 148 Nags Head, NC 27959 www.stillwatersbaptist.org (252) 255-1835 Tony Facenda, Pastor stillwatersbaptist@gmail.com

### REGISTRATION

- ON THE WEB www.stillwatersbaptist.org Click on Bike Ride
- BY MAIL Still Waters Baptist Church PO Box 148 Nags Head, NC 27959
- IN PERSON Still Waters Baptist Church US 158 & E. Driftwood Street At MP 10 in Nags Head